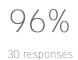

### Social Awareness

Your average

District average: 96% Washington Elementary School District

How did people respond?

Q.1

Favorable: 100%