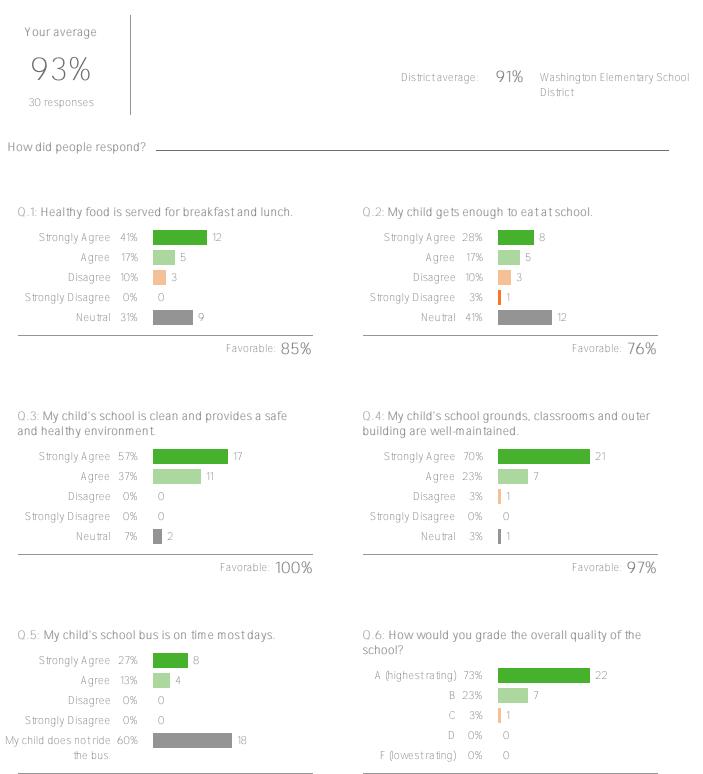

n Mountain

2023-2024 Family Survey Fall 2023

> Report created by Panorama Educatio

# Summary

| Topic Description     | Results | Comparison                                   |
|-----------------------|---------|----------------------------------------------|
| A cademic preparation | 100%    | 96% Washington Elementary<br>School District |

! District Ct₽ Q D D I

# Parentengagement

Your average



Districtavera

## Safety and behavior

Your average



District average: 85% Washington Elementary School District

How did people respond?

#### School Fit

Your average



District average: 96% Washington Elementary School District

How did people respond?

 $\ensuremath{\mathbb{Q}}\xspace.1$  : Given your child's cultural background, how good





Favorable: 96%

#### School operations



Favorable: 100%

### Social Awareness

Your average



District average: 96% Washington Elementary School District

How did people respond?

Q.1

Favorable: 100%

### Student support

Your average



District average: 94% Washington Elementary School District

How did people respond?

Q.1: My child knows there is an adult at school whom they can go to for help with an academiDatt for t

Favorable: 100%

## Supportive Relationships



District average: 96% Washington Elementary School District

How did people respond?

Q.1: <sup>s ip s</sup>

Favorable: 100%

## Background Questions

How did people respond?

Q.1: What is your child's race or ethnicity?

Bla