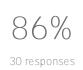

## Safety and behavior

Your average

District average: 85% Washington Elementary School District

How did people respond?