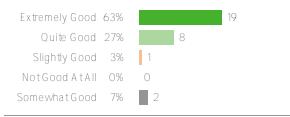

#### School Fit

Your average

District average: 96% Washington Elementary School District

How did people respond?

 $\ensuremath{\mathbb{Q}}\xspace.1$  : Given your child's cultural background, how good

Favorable: 96%